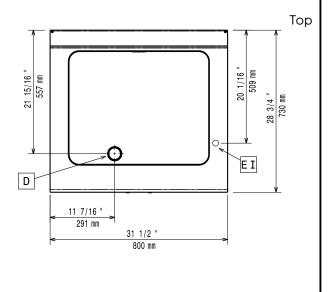

### Item No.

Heating via incoloy armoured heating elements. To be installed on 50 mm high feet for cleaning ease. Well to have rounded corners and cooking surface in compound steel (a 3mm layer of 316 AISI stainless steel on top of a 12mm layer of mild steel). Exterior panels in stainless steel with Scotch Brite finish. One piece pressed work top in 1.5 mm thick stainless steel. Rightangled side edges to allow flush-fitting junction between units.

### Main Features

- Multi purpose cooking appliance that can be used to shallow fry, cook liquids or even as a bain marie. Unit can be used for sautéing, poaching, steaming, simmering, stewing, braising, boiling and preparing white sauces.
- Well cooking surface made in compound steel (a 3mm layer of 316 AISI stainless steel on top of a 12mm layer of mild steel) for optimum grilling results.
- The stainless steel well to have rounded corners to facilitate cleaning.
- Bottom temperature control is precisely set by a thermostat on the control panel.
- Temperature can be set from 100 °C to 250 °C.
- Uniform temperature distribution over the whole base.
- Short heat-up time of the empty pan.
- Unit to be heated via incoloy armoured heating elements.
- Unit delivered with four 50 mm legs in stainless steel as standard (all round Stainless steel kick plates as option).