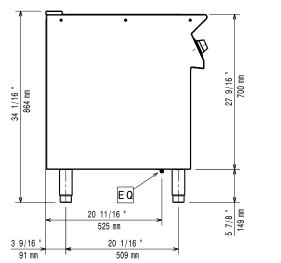

### Item No.

Heating via incoloy armoured heating elements. To be installed on 50 mm high feet for cleaning ease. Well to have rounded corners and cooking surface in compound steel (a 3mm layer of 316 AISI stainless steel on top of a 12mm layer of mild steel). Exterior panels in stainless steel with Scotch Brite finish. One piece pressed work top in 1.5 mm thick stainless steel. Rightangled side edges to allow flush-fitting junction between units.

### Construction

- All exterior panels in Stainless Steel with Scotch Brite finishing.
- One piece pressed 1.5 mm work top in Stainless steel.
- Model has right-angled side edges to allow flush fitting joints between units, eliminating gaps and possible dirt traps.
- Delivered with runners for gastronorm container.