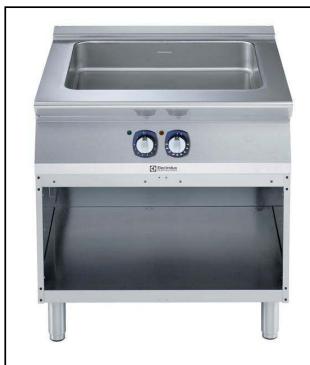

371110 (E7MFEHDI00)

22-It electric Multifunctional Cooker with compound steel cooking surface

### Main Features

- Multi purpose cooking appliance that can be used to shallow fry, cook liquids or even as a bain marie. Unit can be used for sautéing, poaching, steaming, simmering, stewing, braising, boiling and preparing white sauces.
- Well cooking surface made in compound steel (a 3mm layer of 316 AISI stainless steel on top of a 12mm layer of mild steel) for optimum grilling results.
- The stainless steel well to have rounded corners to facilitate cleaning.
- Bottom temperature control is precisely set by a thermostat on the control panel.
- Temperature can be set from 100 °C to 250 °C.
- Uniform temperature distribution over the whole base.
- Short heat-up time of the empty pan.
- Unit to be heated via incoloy armoured heating elements.
- Unit delivered with four 50 mm legs in stainless steel as standard (all round Stainless steel kick plates as option).

### Construction

- All exterior panels in Stainless Steel with Scotch Brite finishing.
- One piece pressed 1.5 mm work top in Stainless steel.
- Model has right-angled side edges to allow flush fitting joints between units, eliminating gaps and possible dirt traps.
- Delivered with runners for gastronorm container.